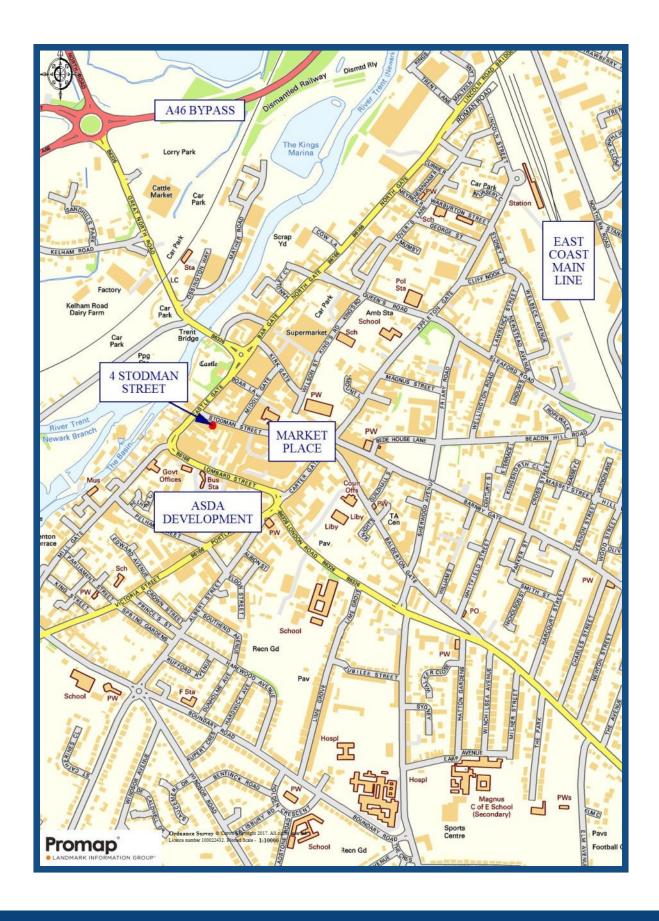

# **LOCATION**

The premises are situated in an excellent established trading location close to the historic market place and on route to the busy Castlegate near to Newark castle. Newark is an attractive and thriving market town with a resident population in the order of 36,000 with a district population of approximately 90,000. The served town well with excellent communication links via the A1, A46 & A17 trunk roads and the East Coast main rail line to London. The surrounding centres of Nottingham and Lincoln are both within approximately 30 minutes drive.