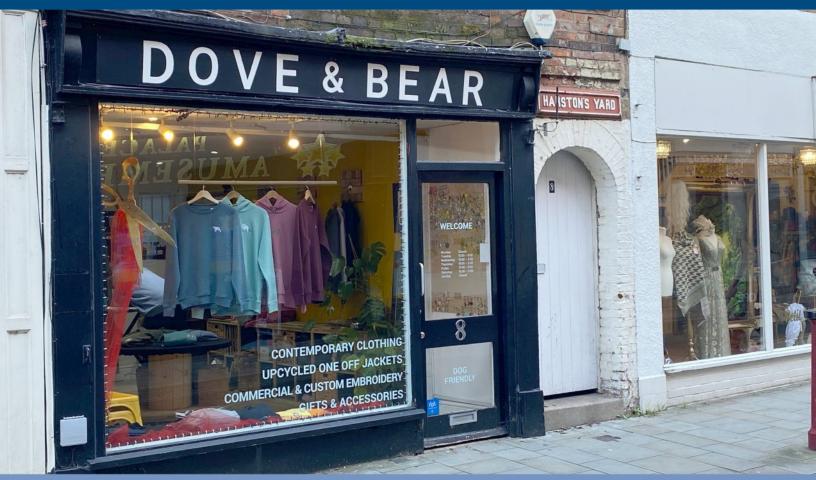

TO LET - 8 Stodman Street, Newark NG24 1AN

- Town centre, ground floor self contained retail premises approx 211 sq ft (19 sq m)
- Available to let on flexible terms at £5,950 per annum exclusive.
- Potential for rates free occupation (subject to status)
- Excellent access to A1/A46/A17 junction & trains to London Kings Cross

## **DESCRIPTION**

Ground floor self contained sales shop with accommodation comprising: