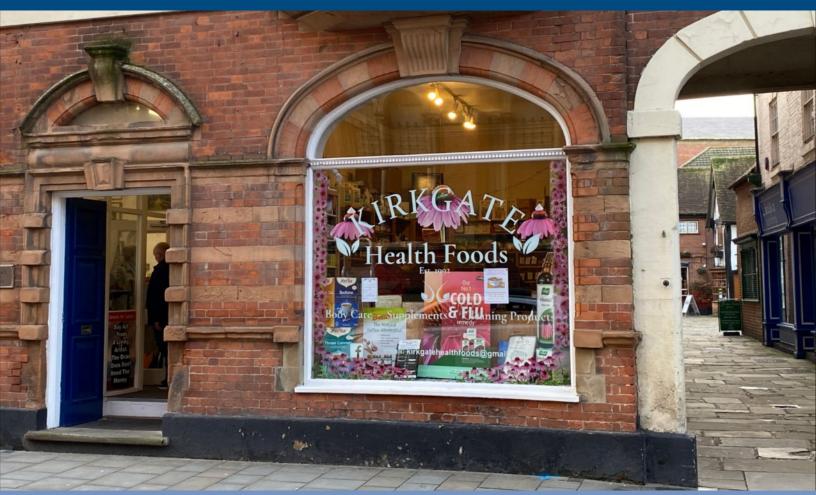

# TO LET - 42 Kirkgate, Newark NG24 1AB

- Prominent ground floor unit in town centre location on busy pedestrian thoroughfare
- Approx 210 ft<sup>2</sup> (19.51 m<sup>2</sup>)
- Available to let on a new lease £6,600 p.a. from 01 March 2025
- Near to Newark Parish Church and close to the historic Market Place.

# **LOCATION**

The ground floor premises are situated within a Grade II Listed Building in a busy thoroughfare location between Kirkgate and the Historic Market Place, two of Newark's busiest locations. Close to Newark Parish Church.