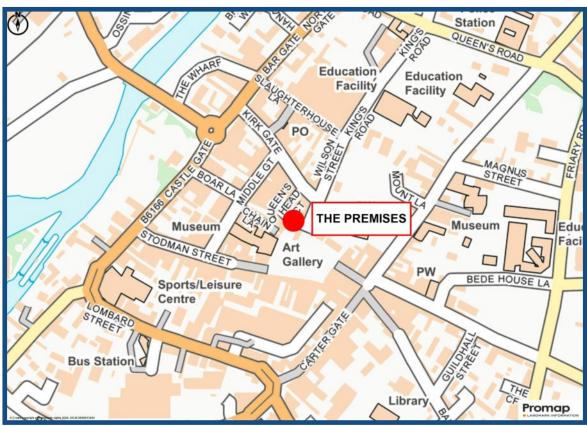

## **LOCATION**

Prominently located retail premises situated in Newark's busy historic Royal Market Place and being within easy distance of all the local facilities and amenities.

Newark is an attractive and thriving market town with a resident population in the order of 37,000 with a district population of approximately 100,000. The Town is well served with excellent communication links via the A1, A46 & A17 trunk roads, and the East Coast main rail line to London. The surrounding centres of Nottingham and Lincoln are both within approximately 30 minutes' drive.