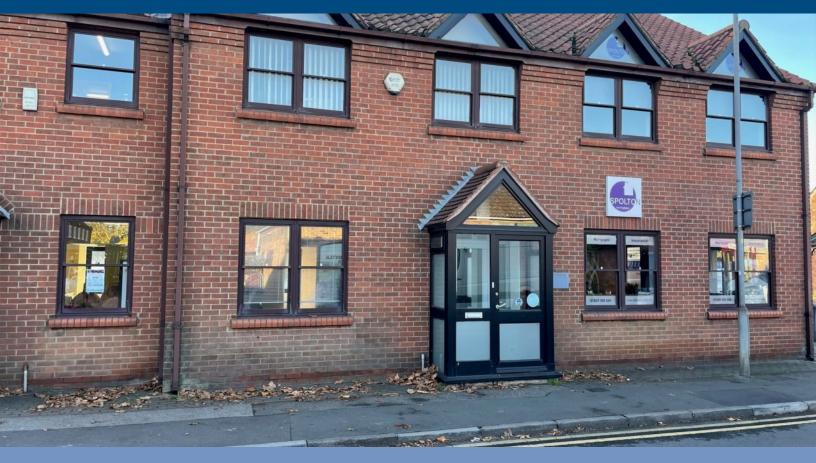

# WOOD MOORE & CO.

TO LET - 5 Mill House, Carre Street, Sleaford, NG34 7TW

- Modern office accommodation over two floors approx 763 sq ft (71 sq m)
- Prominent roadside location in the town centre
- Adjacent to public car parking facilities (pay & display)
- TO LET @ £9,000 p.a. excl. with potential for 100% business rate relief (subject to status)

## **LOCATION**

The premises are self-contained and form part of a parade of modern office buildings with frontage to Carre Street. The location benefits from adjoining public car parking (pay & display). Internally, a large open plan ground floor office offers versatility with multiple office rooms to the first floor.