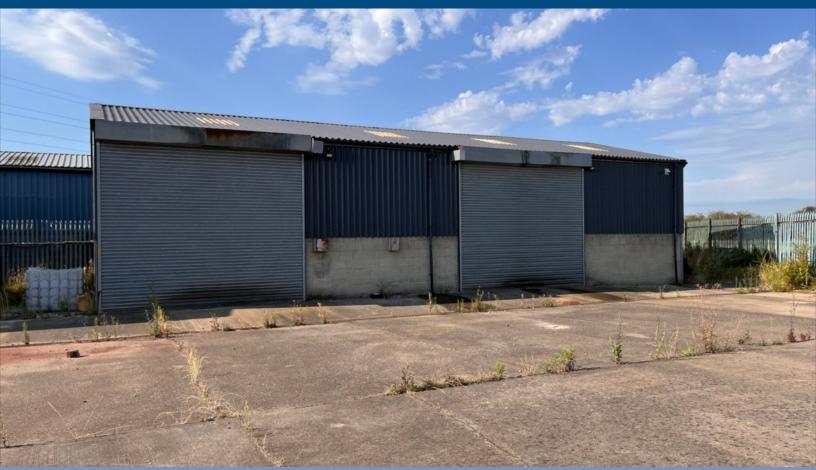

## **DESCRIPTION**

The unit is accessed via a private estate road off Bowbridge Lane and comprises a portal framed unit with substantial secure concreted yard enclosed with metal palisade fencing. The site is shown for identification purposes only on the plan below. The accommodation provided comprises:

### **Accommodation**

| Description  | ft <sup>2</sup> | m²    |
|--------------|-----------------|-------|
| UNIT 2       |                 |       |
| Ground Floor | 1,737           | 161.4 |
| GIA          | 1,737           | 161.4 |