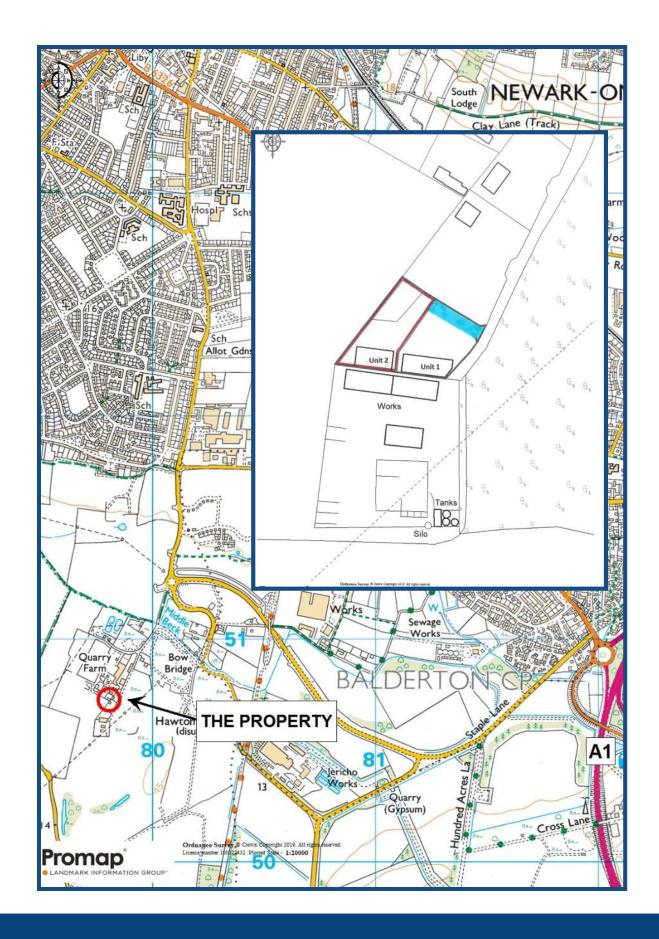

### **LOCATION**

Quarry Farm is located approximately 2 miles to the south of Newark town centre with good access to the A1 at Balderton via the newly constructed Middlebeck section of the town's southern by-pass.

## **DESCRIPTION**

The unit is accessed via a private estate road off Bowbridge Lane and comprises a portal framed unit with substantial secure concreted yard enclosed with metal palisade fencing. The site is shown for identification purposes only on the plan below. The accommodation provided comprises: