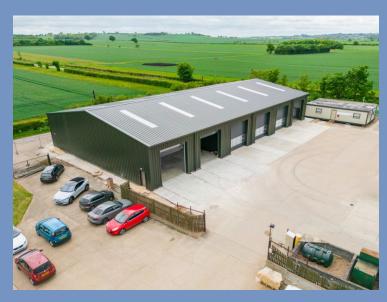

# UNITS 1, BRANT ROAD, FULBECK, GRANTHAM NG32 3JD

- New high quality workshop/warehouse unit in gated secure private compound
- Unit 1 7,341 ft<sup>2</sup> (682 m<sup>2</sup>)
- 5.4 m minimum eaves, 4.5 m sectional doors
- Excellent location with easy access to A17 (A1 & A46 at Newark 9 miles)
- TO LET on new lease(s) at £6 ft<sup>2</sup> p.a.

#### **LOCATION**

Situated just off the A17 at Fulbeck, the premises are set within a secure contractors compound approximately mid-way between Newark & Sleaford with excellent road access to the A1/A46 at Newark (9miles) & A1 at Grantham (8 miles)

Externally there is parking immediately to the front of the unit with additional yard space to the side.