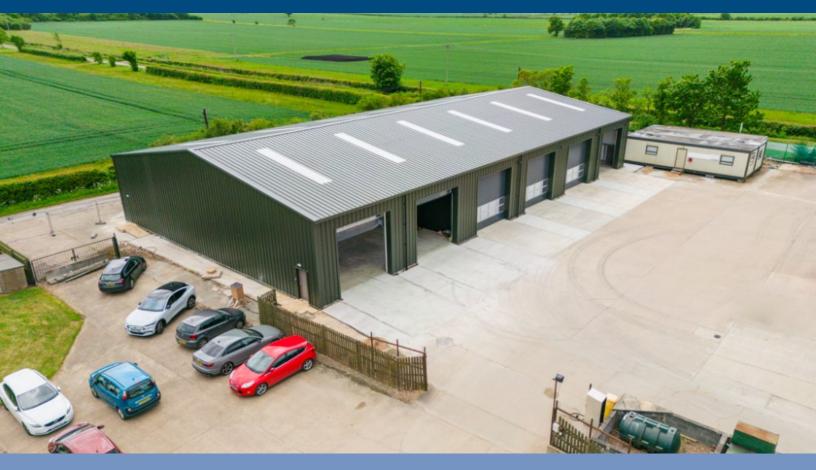

# UNITS 1, BRANT ROAD, FULBECK, GRANTHAM NG32 3JD

- New high quality workshop/warehouse unit in gated secure private compound
- Unit 1 7,341 ft<sup>2</sup> (682 m<sup>2</sup>)
- 5.4 m minimum eaves, 4.5 m sectional doors
- Excellent location with easy access to A17 (A1 & A46 at Newark 9 miles)
- TO LET on new lease(s) at £6 ft<sup>2</sup> p.a.

#### **LOCATION**

Situated just off the A17 at Fulbeck, the premises are set within a secure contractors compound approximately mid-way between Newark & Sleaford with excellent road access to the A1/A46 at Newark (9miles) & A1 at Grantham (8 miles)

Externally there is parking immediately to the front of the unit with additional yard space to the side.