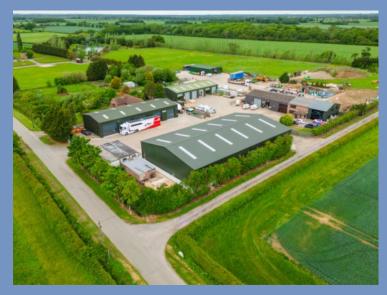

#### **LOCATION**

Situated just off the A17 at Fulbeck, the premises are set within a secure contractors compound approximately mid-way between Newark & Sleaford with excellent road access to the A1/A46 at Newark (9miles) & A1 at Grantham (8 miles)