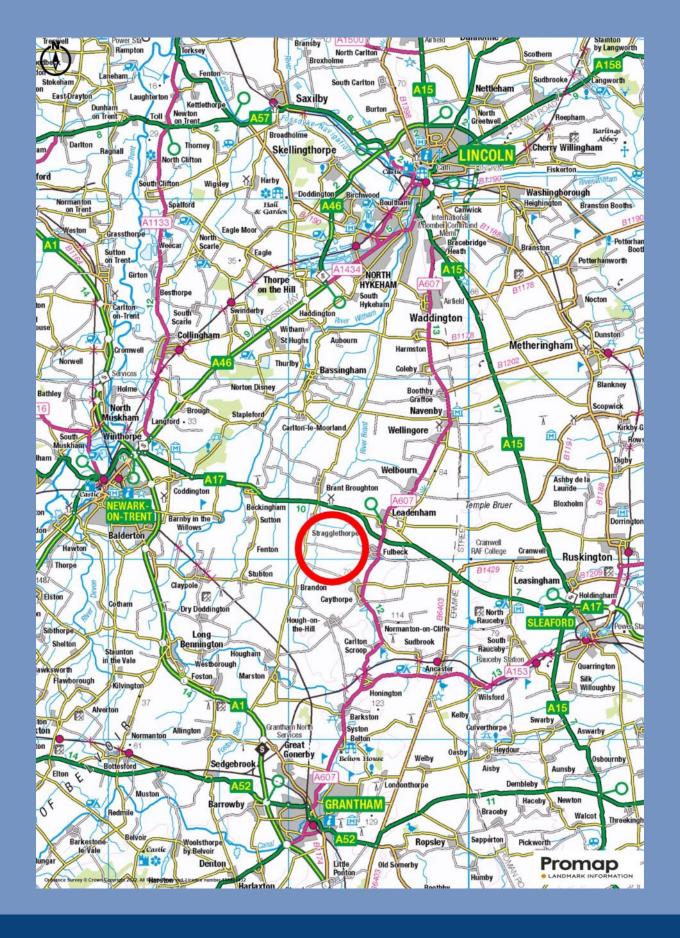

#### **LOCATION**

Situated just off the A17 at Fulbeck, the premises are set within a secure contractors compound approximately mid-way between Newark & Sleaford with excellent road access to the A1/A46 at Newark (9miles) & A1 at Grantham (8 miles)