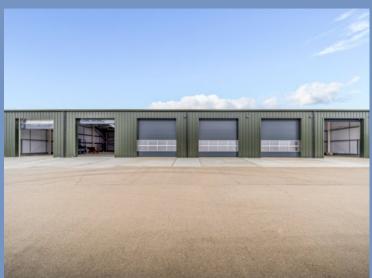

# UNITS 1, BRANT ROAD, FULBECK, GRANTHAM NG32 3JD

- New high quality workshop/warehouse unit in gated secure private compound
- Unit 1 7,341 ft<sup>2</sup> (682 m<sup>2</sup>)
- 5.4 m minimum eaves, 4.5 m sectional doors
- Excellent location with easy access to A17 (A1 & A46 at Newark 9 miles)
- TO LET on new lease(s) at £6 ft<sup>2</sup> p.a.

#### **LOCATION**

Situated just off the A17 at Fulbeck, the premises are set within a secure contractors compound approximately mid-way between Newark & Sleaford with excellent road access to the A1/A46 at Newark (9miles) & A1 at Grantham (8 miles)

Externally there is parking immediately to the front of the unit with additional yard space to the side.