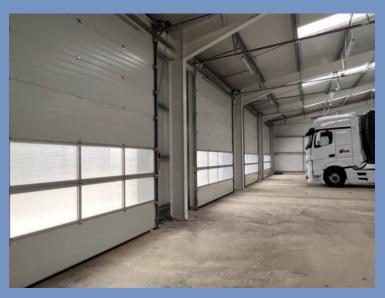

# UNITS 1, BRANT ROAD, FULBECK, GRANTHAM NG32 3JD

- New high quality workshop/warehouse unit in gated secure private compound
- Unit 1 7,341 ft<sup>2</sup> (682 m<sup>2</sup>)
- 5.4 m minimum eaves, 4.5 m sectional doors
- Excellent location with easy access to A17 (A1 & A46 at Newark 9 miles)
- TO LET on new lease(s) at £6 ft<sup>2</sup> p.a.

#### **VIEWING**

For further information or to arrange a viewing, please contact:

Garry Wood MRICS

E: garry@woodmoore.co.uk

M: 07790 831915 or Office: 01636 610906

**Internal View of Warehouse** 

Misrepresentation Act: Wood Moore & Co Ltd for themselves and for the vendors or lessors of this property whose agents they are give notice that: (i) All premises are offered subject to contract and availability. (ii) All descriptions, dimensions, references to conditions and necessary permission for use and occupation and other details are given in good faith and are believed to be correct and these particulars are issued without responsibility on the part of the vendor, Wood Moore & Co or any of their respective employees or agents and serve only as an introductory guide to the premises. No part of them constitutes terms of a contract or a statement or representation upon which any reliance can be place. (iii) Any person with an actual or prospective interest in the premises must satisfy themselves as to any matter concerning the premises by inspection, independent advice or otherwise. (iv) Neither Wood Moore & Co Ltd nor any of their agents have any authority to make or give any representation upon warranty as to the premises whether in these particulars or otherwise. (v) All prices and rents quotes are exclusive of, but may be liable to, VAT at the prevailing rate