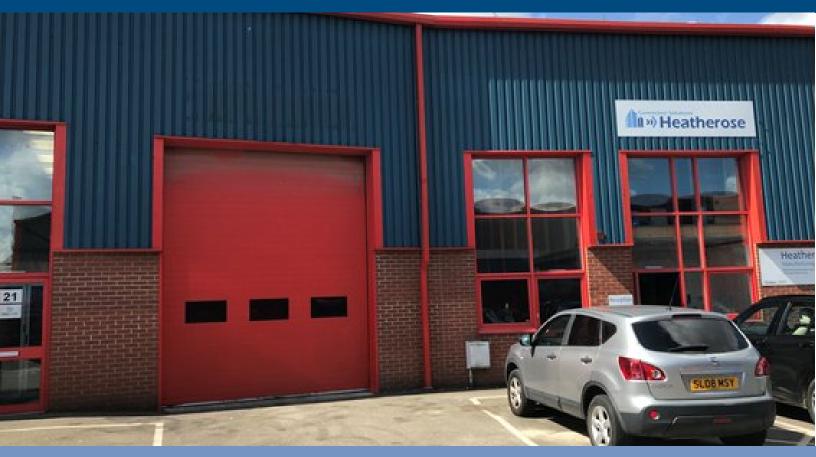

# UNIT 22 NEWARK BUSINESS PARK, BRUNEL DRIVE, NEWARK NG24 2EG

- High quality unit with planning for trade counter use
- 2,088 ft<sup>2</sup> (193.9 m<sup>2</sup>) with dedicated parking provision
- Prominent Position on the town's main industrial estate
- Excellent access to A1/A46/A17 junction & trains to London Kings Cross
- Available To Let on a new lease for £15,560 pa.

## **LOCATION**

Newark Business Park occupies a prominent corner position on Brunel Drive at the heart of the town's established and popular Brunel Drive Industrial Estate just off the A1/A46/A17 road junctions providing excellent access locally, regionally & nationally.

#### **DESCRIPTION**

Purpose built modern light industrial business unit with provision for mezzanine area and planning permission for trade counter use. The accommodation provided comprises: